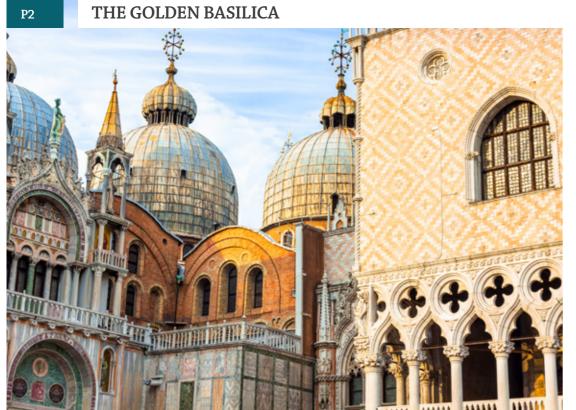

## PRIVATE TOURS IN VENICE

| P1 | WALKING TOUR OF VENICE                          | 89 |
|----|-------------------------------------------------|----|
| P2 | THE GOLDEN BASILICA                             | 90 |
| P3 | GONDOLA RIDE & VENETIAN LAGOON                  | 91 |
| P4 | GONDOLA SERENADE<br>(GONDOLA RIDE WITH MUSIC)   | 92 |
| P5 | MURANO, BURANO & TORCELLO<br>HALF DAY EXCURSION | 93 |
|    |                                                 |    |