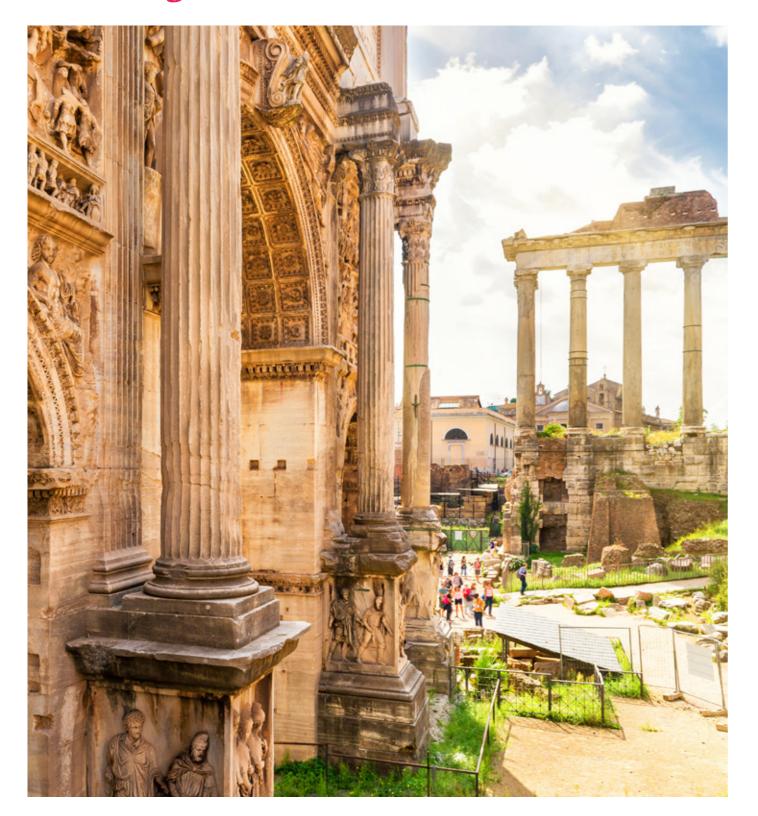

# **Archaeological Wonders of Rome**

Take a complete tour of ancient Rome's major sights and visit the archaeological area. Enter the Colosseum and, once inside, take in the grandiose architecture of the amphitheater and its atmosphere that bring you to ancient times. Let a passionate and expert guide accompany you. Admire the splendid Arch of Constantine, ascend the Palatine Hill, and walk along the legendary Via Sacra (or sacred way). So don't miss out and choose this tour!