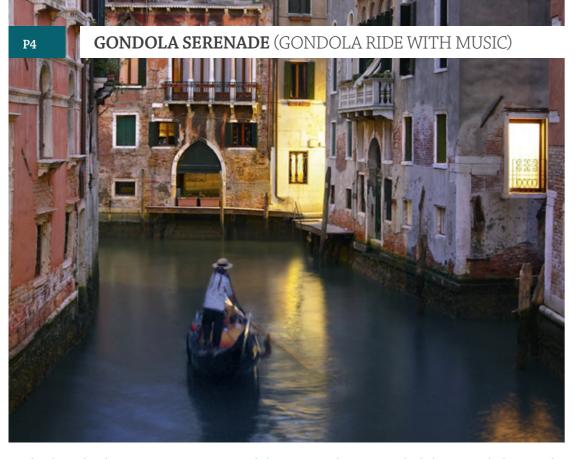

## PRIVATE TOURS IN VENICE

| P1 | WALKING TOUR OF VENICE                          | 89 |
|----|-------------------------------------------------|----|
| P2 | THE GOLDEN BASILICA                             | 90 |
| P3 | GONDOLA RIDE & VENETIAN LAGOON                  | 91 |
| P4 | GONDOLA SERENADE<br>(GONDOLA RIDE WITH MUSIC)   | 92 |
| P5 | MURANO, BURANO & TORCELLO<br>HALF DAY EXCURSION | 93 |
|    |                                                 |    |