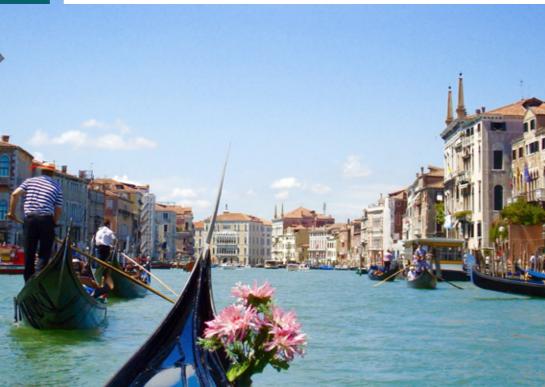

#### UNESCO JEWELS: VENICE BY HIGH-SPEED TRAIN

Reason 6

P18 FD

#### Let us take you to Venice and back from Rome in just one day! No destination is too far away from Rome by high-speed train. Access St. Mark's skipping the lines.

You will reach Roma Termini railways station with a driver and meet your tour leader for check-in. He/she will be with you to make sure you make it to Venice safely. You will reach Venice in a bit more than 3 hours. From Venezia Santa Lucia railway station, you will reach a vaporetto stop (dock) located a stone's throw away. Enjoy the ride on the Venetian typical public transport waterbus, a fantastic way to start taking a glimpse at amazing views, architecture, historical buildings and churches facades, docks, gondolas, common residents running their errands and tourists doing their thing... St. Mark's Square is the heart of the historical center. After getting off the vaporetto and a two-minute walk, simply take a left turn and take in the magnificence of the Western facade of St. Mark's Basilica. A skip the line entrance ticket is included in the rate From St. Mark, don't be afraid to get lost in the maze of alleys (or calli) to see the bridges Venice is famous for. Spend some time shopping, sipping an espresso in one of the quaint historical coffee shops, or even sitting at the outside table of a modern bar. Maybe make a stop (highly recommended) on the Bridge of Sighs (or Ponte dei Sospiri), one of the most beautiful Insta spots for amazing shots. What about a cicchetto, as Venetians call it? It is a mix of small savory snacks and side dishes typically served in a bar or informal restaurant and washed down with a drink, wine or a spritz veneziano... At the end of the afternoon, head back to the station and board the train to Rome. You will arrive at 10:10 PM approximately, and enjoy a transfer back to your hotel.