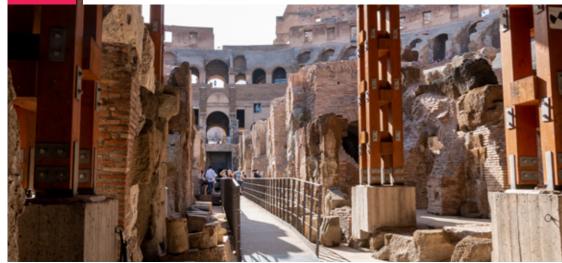

## UNDERGROUND COLOSSEUM WITH ARENA FLOOR, **ROMAN FORUM & PALATINE HILL**

#### Meet your expert private guide and start your journey through the history of ancient Rome.

If you want to visit the Colosseum from an exclusive perspective, this tour is the right one for you! At the beginning of the tour, you'll have the opportunity to discover the subterranean level and arena floor, providing a thrilling experience as you descend into the hidden hypogeum of the Colosseum, the world-famous icon of Rome. You will explore the ancient cavities where the gladiators used to get ready for their bloody fights and the tunnels where the tigers and the lions (and other wild animals) were caged before being hoisted up onto the arena through some trap doors. While standing on the arena floor, you will admire the Colosseum from its most impressive viewpoint at the center of the amphitheater, the same floor the gladiators strode for their mortal battles two thousand years ago. After taking some incredible pictures, your tour will continue with is visit to the other levels of the Colosseum as well as to the suggestive Roman Forum and Palatine Hill.