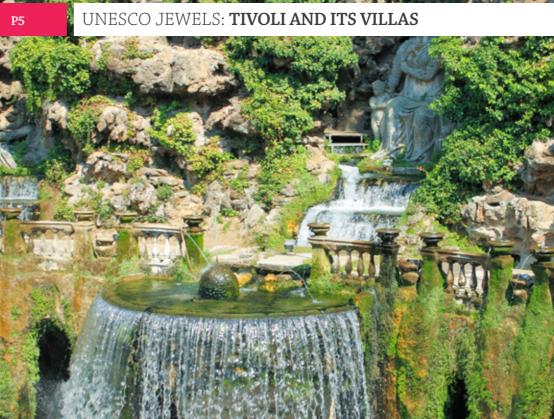

#### Don't miss out on Tivoli, an ancient resort area near Rome famous for Roman ruins and lavish Renaissance residences.

Enjoy a comfortable transport to the little town of Tivoli, new Rome. Tivoli and its Villas is a tantalizing comprehensive tour that will leave you astonished. You will meet your driver to travel to this small town located 43 kilometers (that's 27 miles) from Rome, set in a splendid natural environment between the Eternal City and the high hills to the east. It is best known for hosting two UNESCO World Heritage sites. This is where Hadrian built his majestic villa back in the 2nd century AD: a luxury country residence where he used to retreat and where he lived his late years. The huge complex includes more than 30 buildings, several swimming pools, former thermal stations, and it covers an area larger than a square kilometer (0,386 square miles), which gives quite an idea of the purpose of the place: show the opulence and power of the emperor. In the 16th century, much of the remaining marble and statues were removed from Hadrian's Villa by Cardinal Ippolito II d'Este. With those marbles he decorated his own villa located nearby: Villa d'Este, a UNESCO world heritage site. The villa interiors are largely frescoed, and a huge garden surrounds it, displaying a complex system of pools, water jets, channels, fountains, cascades, and water games. What makes this system of fountains such an incredible masterpiece of engineering is that it works entirely by the force of gravity, without pumps.