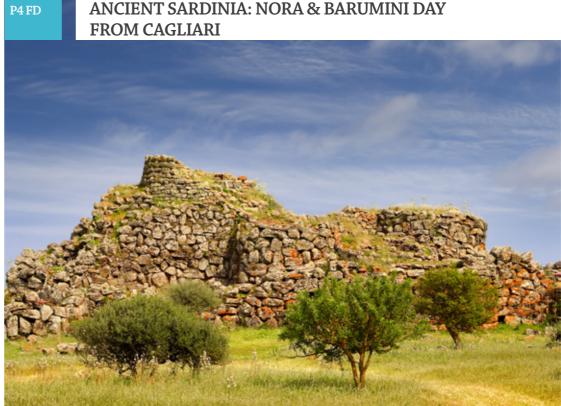

#### PRIVATE TOURS IN SARDINIA PRIVATE TOURS FROM NORTH SARDINIA

| P1 FD | MADDALENA & COSTA SMERALDA TOU<br>FROM OLBIA           | R<br>123 |
|-------|--------------------------------------------------------|----------|
| P2 FD | WINE TOUR GALLURA DAY FROM OLBIA                       | 124      |
| P3 FD | ALGHERO DAY FROM OLBIA                                 | 125      |
| P7 FD | DISCOVER THE ENCHANTMENT OF<br>BONIFACIO FROM OLBIA    | 126      |
|       | TE TOURS IN SARDINIA<br>E TOURS FROM SOUTH SARDINI.    | А        |
| P4 FD | ANCIENT SARDINIA: NORA & BARUMINI<br>DAY FROM CAGLIARI | 129      |
| P5 FD | SARDINIA WINE DAY FROM CAGLIARI                        | 130      |
| P6 HD | BEST OF CAGLIARI - WALKING TOUR                        | 131      |