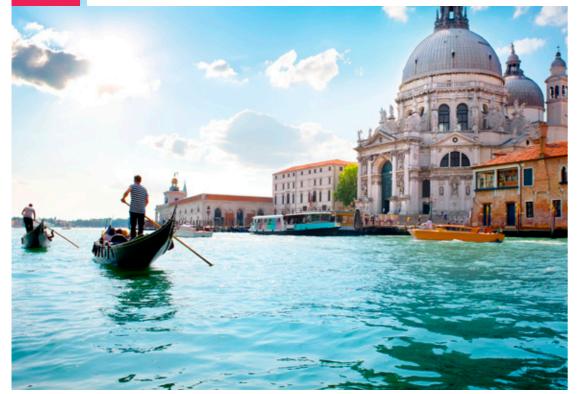

#### UNESCO JEWELS: VENICE BY HIGH-SPEED TRAIN

Reason 6

P18 FD

#### Let us take you to Venice and back from Rome in just one day! No destination is too far away from Rome by high-speed train. Access St. Mark's skipping the lines.

You will reach Roma Termini railways station with a driver and meet your tour leader for check-in. He/she will be with you to make sure you make it to Venice safely. You will reach Venice in a bit more than 3 hours. From Venezia Santa Lucia railway station, you will reach a vaporetto stop (dock) located a stone's throw away. Enjoy the ride on the Venetian typical public transport waterbus, a fantastic way to start taking a glimpse at amazing views, architecture, historical buildings and churches facades, docks, gondolas, common residents running their errands and tourists doing their thing... St. Mark's Square is the heart of the historical center. After getting off the vaporetto and a two-minute walk, simply take a left turn and take in the magnificence of the Western facade of St. Mark's Basilica. A skip the line entrance ticket is included in the rate From St. Mark, don't be afraid to get lost in the maze of alleys (or calli) to see the bridges Venice is famous for. Spend some time shopping, sipping an espresso in one of the quaint historical coffee shops, or even sitting at the outside table of a modern bar. Maybe make a stop (highly recommended) on the Bridge of Sighs (or Ponte dei Sospiri), one of the most beautiful Insta spots for amazing shots. What about a cicchetto, as Venetians call it? It is a mix of small savory snacks and side dishes typically served in a bar or informal restaurant and washed down with a drink, wine or a spritz veneziano... At the end of the afternoon, head back to the station and board the train to Rome. You will arrive at 10:10 PM approximately, and enjoy a transfer back to your hotel.