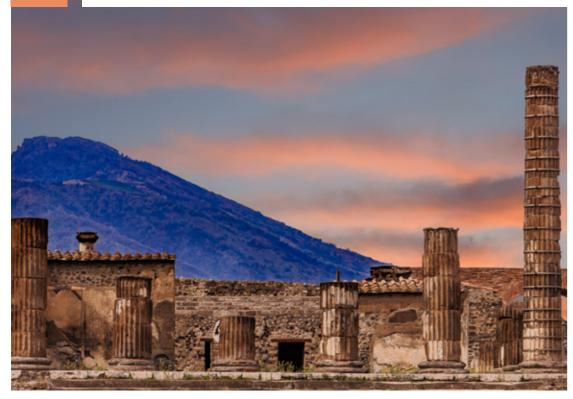

## UNESCO JEWELS: POMPEII AND ITS RUINS

TRANSPORT PROFESSIONAL LOCAL GUIDE IN NAPLES AND POMPEII ENTRANCE TICKETS TO POMPEII WITH SKIP THE LINE ACCESS DURATION

INCLUDES

10 HOURS

#### Discover the Naples and Pompeii in one day. Join us on this tour to enjoy a full immersion in ancient Rome's history to discover how Romans conducted their existence.

The first stop is Naples, a city full of history, art, culture and gastronomy. You will take a short panoramic tour from the comfort of your coach/private bus. Overlooking the bay of Naples which extends from the Sorrento peninsula all the way to the volcanic area of the Phlegraean fields, Naples' skyline is dominated by Mount Vesuvius, an active volcano. We'll take you to an outlook for a photo moment. Afterwards, you will head to Pompeii to visit its excavations site with a skip the line access. An official guide will lead you at the discovery of the once prosperous Roman town for a two-hour visit showing the highlights of the archaeological area. Hometown to Nero's wife, Pompeii is the UNESCO World Heritage site disappeared under a thick layer of volcanic ashes after Mount Vesuvius devastatingly erupted almost two thousand years ago. After archaeological excavations revealed so much about the lives and costumes of the inhabitants, the area became a major tourist attraction.