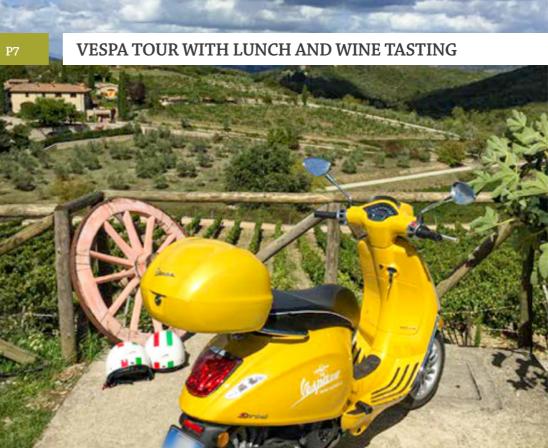

#### FLORENCE

| PRIV | ATE TOURS IN FLORENCE                                                                   |             |
|------|-----------------------------------------------------------------------------------------|-------------|
| P1   | WALKING TOUR OF FLORENCE                                                                | 49          |
| P2   | WALKING TOUR & UFFIZI GALLERY                                                           | 50          |
| P3   | WALKING TOUR &<br>ACCADEMIA GALLERY                                                     | 51          |
| EXCI | JRSIONS OUTSIDE FLORENCE                                                                |             |
| P4   | SIENA AND CHIANTI TOUR FULL DAY                                                         | 53          |
| P5   | SIENA AND SAN GIMIGNANO<br>TOUR FULL DAY                                                | 54          |
| P6   | CINQUE TERRE FULL DAY                                                                   | 55          |
| P7   | PISA AND LUCCA                                                                          | 56          |
|      | FOOD & MOTORS: ONE-DAY TOUR<br>FLORENCE BY HIGH-SPEED TRAIN TO<br>NELLO WITH TEST DRIVE | 57          |
| -    | FOOD & MOTORS: ONE-DAY TOUR<br>FLORENCE BY HIGH-SPEED TRAIN TO<br>NELLO WITH TEST DRIVE | 57          |
| P9   | EMILIA'S FOOD FARM EXCELLENCE                                                           | 58          |
|      | CANY EXPERIENCE<br>M FLORENCE OR SIENA                                                  |             |
| P1   | BOLGHERI TOP WINE TOUR                                                                  | 61          |
| P2   | GOURMET CHIANTI TOUR WITH LUNCH                                                         | 62          |
| P3   | COOKING CLASS IN CHIANTI<br>OR VAL D'ORCIA                                              | 63          |
| P4   | MONTEPULCIANO & PIENZA<br>WITH LUNCH AND WINE TASTING                                   | 64          |
| P5   | TRUFFLE EXPERIENCE WITH LUNCH                                                           | 65          |
| P6   | PRIVATE BIKE TOUR WITH LIGHT LUNC<br>AND WINE TASTING                                   | сн<br>66    |
| P7   | VESPA TOUR WITH LUNCH AND WINE TASTING                                                  | 67          |
| P8   | 500 VINTAGE TOUR WITH LIGHT LUNCH                                                       | 1 <b>68</b> |
| P12  | CHIANTI FERRARI DRIVE WITH LUNCH                                                        | 69          |
| P13  | BALLOON TOUR WITH WINE TASTING                                                          | 70          |