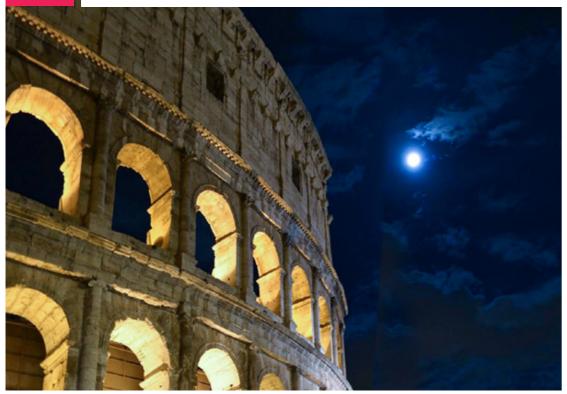

# **Archaeological Wonders of Rome**

Take a complete tour of ancient Rome's major sights and visit the archaeological area. Enter the Colosseum and, once inside, take in the grandiose architecture of the amphitheater and its atmosphere that bring you to ancient times. Let a passionate and expert guide accompany you. Admire the splendid Arch of Constantine, ascend the Palatine Hill, and walk along the legendary Via Sacra (or sacred way). So don't miss out and choose this tour!