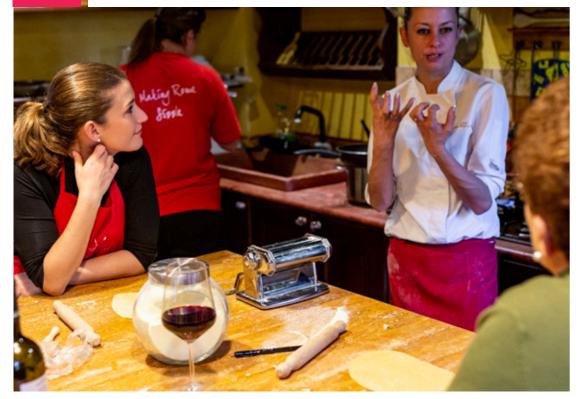

# **Tasting tours & cooking classes**

Wear your aprons and get ready to use your hands: today you'll learn how to make pasta from scratch and how to cook other traditional local dishes, according to seasonality and to ingredients' availability. And, as everyone deserves a prize for their hard work, we'll celebrate afterward: we'll sit together, eat what we've prepared, engage in some conversation and drink some good Italian wine or some other beverage of your choice.