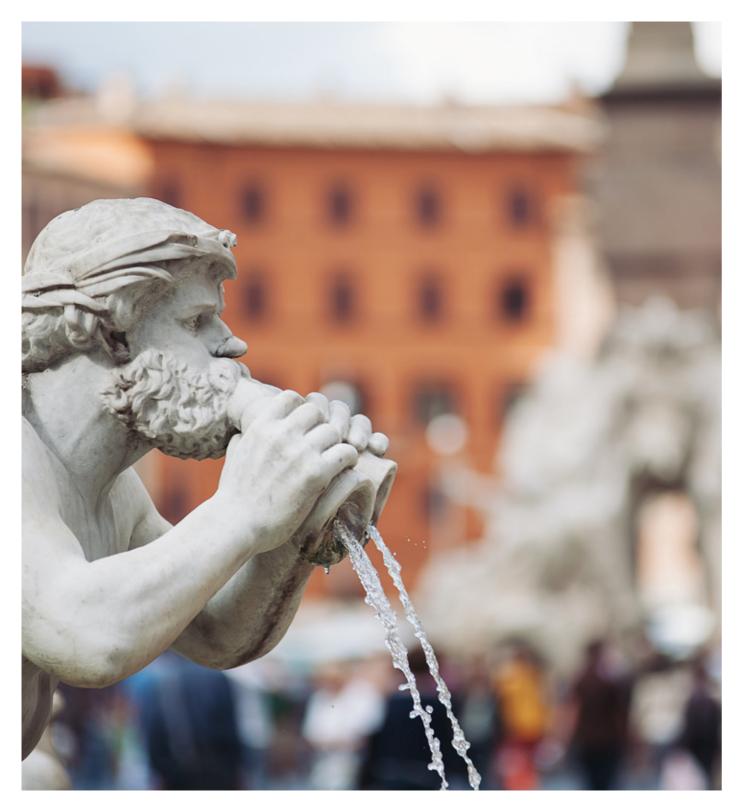

# In the heart of Rome

# Be amazed by Rome's Baroque Gems. Visit the world-famous Spanish Steps, Navona Square, the Pantheon and San Luigi dei Francesi (with Caravaggio's paintings in the Contarelli Chapel with the life of St. Matthew).

Have the highlights of Rome in your hands and go inside the Pantheon and San Luigi dei Francesi (National French Church). We will pick you up at your hotel and take you to visit the highlights of Baroque Rome, starting from the Spanish Steps. Moving next to Piazza Navona, enjoying a nice walk through the streets of the Capital. Discover secrets and legends of the most popular stairway of the world, background of many Hollywood movies. Enjoy the 18<sup>th</sup> century atmosphere of the Square with the beautiful Barcaccia, fountain designed by Bernini father and son. Then head to Trevi Fountain: the imposing set for the Oscar winner movie by Fellini "La Dolce Vita", icon of the Italian sixties and beloved by visitors for the coin throwing tradition, to ensure a future visit to Rome. The tour will continue with a stop at the Pantheon, one of the most precious ancient Roman monuments. Once Temple dedicated to all the Gods, converted later in a Catholic Church, this is a real masterpiece of architecture with its original ancient dome with the "oculum" and its interior decorations. The visit will continue with a stop inside the Church of St. Louis of the French, which hosts beautiful works of art by Caravaggio. The tour ends in one of the most beautiful squares of Rome: Piazza Navona with the splendid Fontana dei Quattro Fiumi by Bernini and the imposing St. Agnes Church by Borromini.