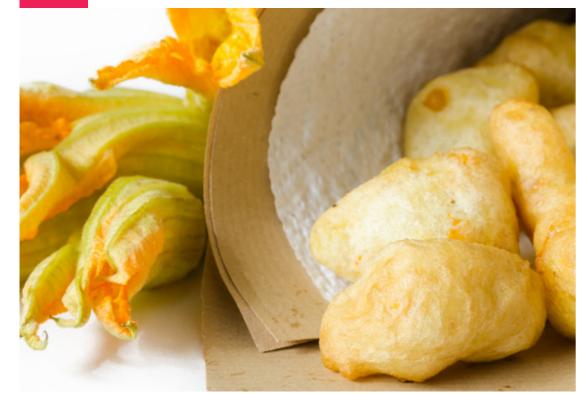

#### ROME FOOD TOUR

Foodies of the world, unite! Whether you're a seasoned gourmand or just a food lover wishing to find out more about Roman cuisine and Italian food traditions, reach our meeting point. You'll join our local food connoisseur guide for a food walk, you'll try and taste lots of different treats! We'll meet mid-morning and enjoy a lovely walking tour through local food markets, grocery stores and gelato shops in the areas of Campo De' Fiori, Trastevere, and the Jewish Ghetto. We know that exercise makes one hungry, that's why we thought you'd appreciate some pit-stops. For instance, you'll enjoy a slice of freshly baked crispy pizza bianca (Rome's own version of focaccia) cut in half horizontally and filled with thin slices of freshly cut mortadella: a traditional, more-Roman-than-the-Colosseum easy snack that locals love. And what about trying a suppli? This little ball of deepfried tomato sauce risotto with a heart of melted mozzarella cheese is everyone's favorite street food. Pasta will be on the list too, along with some dishes from the Roman Jewish tradition: the carciofo alla giudia a Jewish style deep-fried artichoke that resembles a tiny sunflower or the fried zucchini flower (according to seasonality)n And save some space for dessert, because we won't skip our portion of artisan gelato!