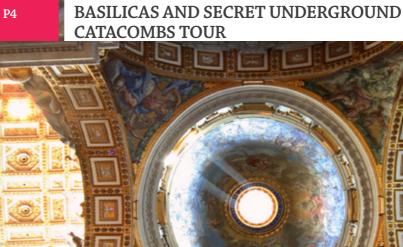

#### DURATION

3 HOURS

INCLUDES

DRIVER AT DISPOSAL PROFESSIONAL LOCAL GUIDE ENTRANCE TICKETS WITH SKIP THE LINE

DURATION 4 HOURS

Enjoy a journey through the Basilicas, Catacombs, and ancient streets of Rome! See the Holy Staircase and visit inside the Basilica of St. John in Lateran, the Cathedral of Rome, and St. Mary Major, then proceed along the ancient Appian Way, passing the Chapel of Domine Quo Vadis before arriving at the Catacombs, the ancient underground cemeteries and hiding places of the Christians.