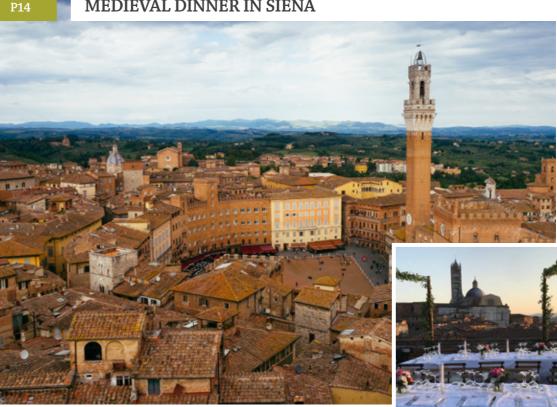

MEDIEVAL DINNER IN SIENA

ONE DAY IN A TUSCANY FARM

WITH LUNCH AND BEER TASTING

DINNER IN THE CHIANTI VINEYARDS 72

NEW

P14

P15

P16