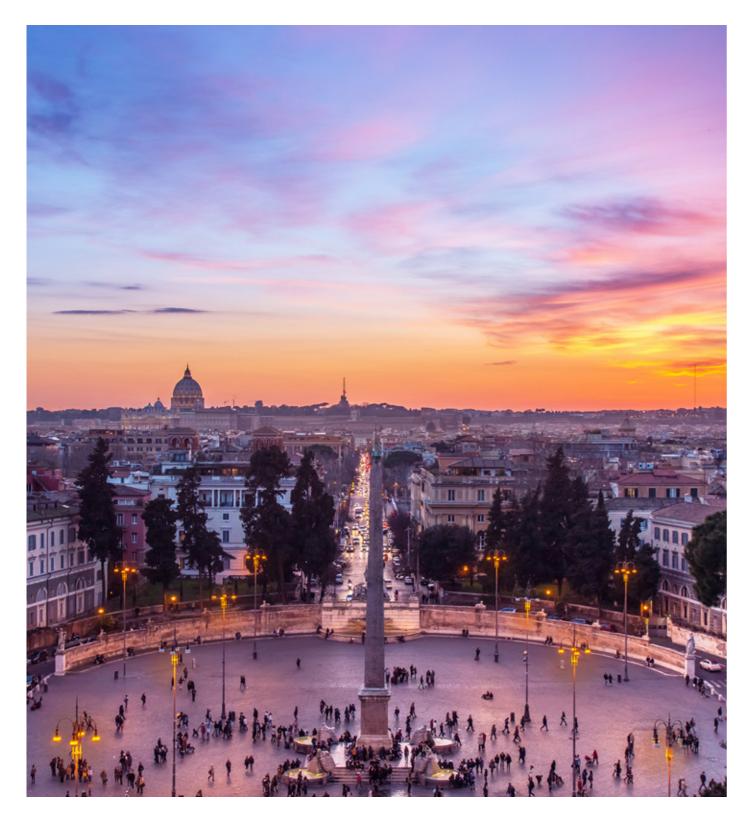

# **Illuminated Rome**

**DISCOVERING ROME** 

P8

Come sunset, Rome turns into one of the most romantic places ever! Enjoy a relaxing panoramic tour of Rome by private car or minivan, and discover how charming the most famous Roman monuments can get at night. You will walk across the ex Jewish Ghetto, a traditional historic neighborhood. In the heart of the ex ghetto (Piazza Mattei) one of the cutest fountains in town stands out, the Fontana delle Tartarughe. The Jewish Ghetto of Rome is the second most ancient ghetto in Italy after the one in Venice, and it can be considered the heart and soul of Roman cuisine. You will walk into Piazza della Rotonda and enjoy a lit Pantheon, a Roman temple to all the gods wanted by M. Agrippa which was later converted into a church: this is the only ancient Roman temple that remained untouched throughout the centuries, and it's stunning to see at night when the crowds are away. Next stop is... Just close your eyes and throw a coin over your right shoulder straight into the Trevi Fountain: it's said that those who do so, are granted to come back to Rome someday. Your walk continues towards Piazza di Spagna, one of the city's most popular squares, known for its setting at the bottom of the Spanish Steps. Walk up these famous steps to enjoy a lovely view from the top (or Trinità dei Monti).