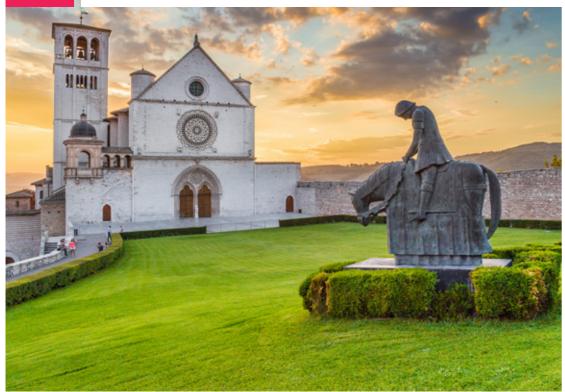

#### UNESCO JEWELS: ASSISI & ST. FRANCIS BASILICA

TRANSPORT PROFESSIONAL LOCAL GUIDE 2 HOURS IN ASSISI ENTRANCE TICKETS TO BASILICA OF SAINT FRANCIS

INCLUDES

DURATION

10 HOURS APPROX.

#### Discover the medieval town of Assisi and the majestic Basilica of Saint Francis of Assisi, whose interiors are an important early example of the Gothic style in Italy.

Let us take you to an important religious destination in Umbria, in central Italy: Assisi, a beautiful town considered to be the birthplace of St. Francis, founder of the Franciscan religious order in 1208. Assisi is one of the most popular destinations in Italy visited by pilgrims from all over the world.