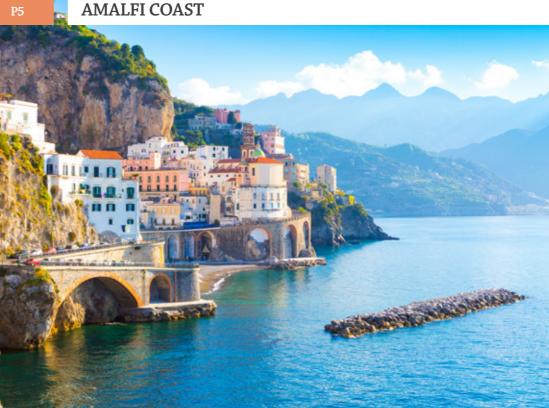

#### Fall in love with Italy's finest coastlines! Take a break to visit Positano and Amalfi: the most beautiful villages in the south of Italy!

Explore the famous Amalfi Coast on this full-day excursion from Rome. Meet your driver at your hotel and enjoy a transfer to Roma Termini railway station. In Napoli Centrale railway station you will meet your English-speaking driver and be taken to Positano. During a scenic drive, you will admire breathtaking landscapes and beautiful buildings looking out over the sea. Positano has been a UNESCO World Heritage site since 1997. You will then move on to Amalfi: with its Mediterranean architecture, stacked houses and colorful buildings, Amalfi is definitely one of Italy's most VIP summer destinations. After the tour, you will head back to Rome by high-speed train. A driver will drop you off at your hotel.

| 1 PAX                                                   | 2 PAX   | 3 PAX    | 4 PAX   | 5 PAX    | 6 PAX   | 7 PAX    |  |  |
|---------------------------------------------------------|---------|----------|---------|----------|---------|----------|--|--|
| €1.261,00                                               | €686,00 | € 591,00 | €471,00 | € 399,00 | €351,00 | € 322,00 |  |  |
| OPTIONAL 1 <sup>ST</sup> CLASS TRAIN TICKETS SUPPLEMENT |         |          |         |          |         |          |  |  |
| 1 PAX                                                   | 2 PAX   | 3 PAX    | 4 PAX   | 5 PAX    | 6 PAX   | 7 PAX    |  |  |
| €45,00                                                  | €45,00  | €45,00   | €45,00  | €45,00   | €45,00  | €45,00   |  |  |