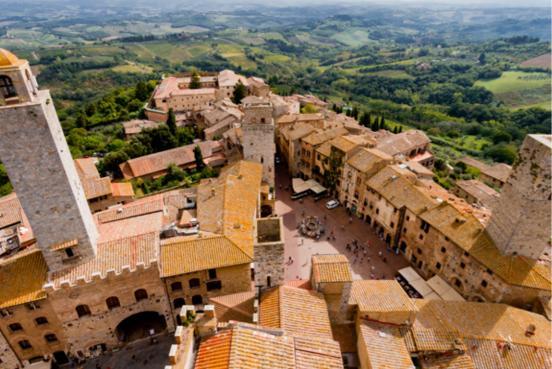

# In the heart of Rome

# Be amazed by Rome's Baroque Gems. Visit the world-famous Spanish Steps, Navona Square, the Pantheon and San Luigi dei Francesi (with Caravaggio's paintings in the Contarelli Chapel with the life of St. Matthew).

Have the highlights of Rome in your hands and go inside the Pantheon and San Luigi dei Francesi (National French Church). We will pick you up at your hotel and take you to visit the highlights of Baroque Rome, starting from the Spanish Steps. Moving next to Piazza Navona, enjoying a nice walk through the streets of the Capital. Discover secrets and legends of the most popular stairway of the world, background of many Hollywood movies. Enjoy the 18<sup>th</sup> century atmosphere of the Square with the beautiful Barcaccia, fountain designed by Bernini father and son. Then head to Trevi Fountain: the imposing set for the Oscar winner movie by Fellini "La Dolce Vita", icon of the Italian sixties and beloved by visitors for the coin throwing tradition, to ensure a future visit to Rome. The tour will continue with a stop at the Pantheon, one of the most precious ancient Roman monuments. Once Temple dedicated to all the Gods, converted later in a Catholic Church, this is a real masterpiece of architecture with its original ancient dome with the "oculum" and its interior decorations. The visit will continue with a stop inside the Church of St. Louis of the French, which hosts beautiful works of art by Caravaggio. The tour ends in one of the most beautiful squares of Rome: Piazza Navona with the splendid Fontana dei Quattro Fiumi by Bernini and the imposing St. Agnes Church by Borromini.