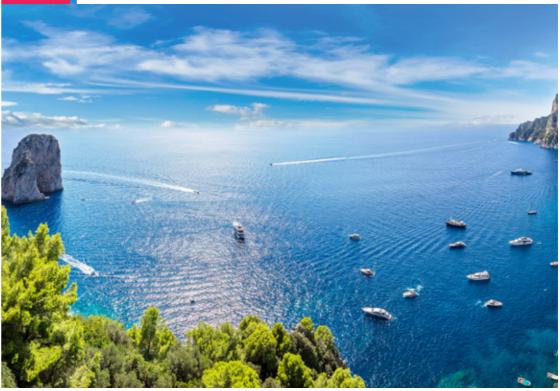

## **CAPRI ISLAND & BLUE GROTTO BY HIGH-SPEED TRAIN**

#### Spend an unforgettable day getting a panoramic view of Capri, reaching the island with no stress and our tour includes Blue Grotto' s visit.

Just off the Amalfi coast, Capri is a famous destination in Italy. You'll feel overwhelmed by Capri's gorgeous sights - glittering blue seas, flourishing nature, historic monuments. It is said that the emperor Tiberius liked it so much that he refused to return to Rome and reigned most of the time from a villa overlooking the mainland. Capri is also known for its many artisan shops and luxury boutiques. Meet your driver at your hotel in Rome and enjoy a private transfer to Roma Termini railway station. On board of a comfortable high-speed train, you'll reach Naples in an hour approximately. In Napoli Centrale railway station you will meet your local guide and start off this amazing experience.