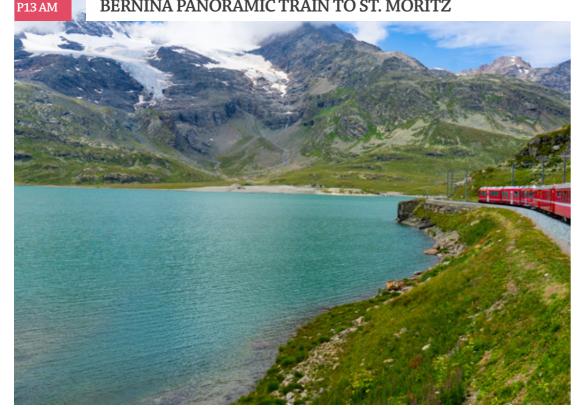

#### MILAN

| P6     | LAKE LUGANO AND LAKE MAGGIORE<br>FULL DAY                                            | 101 |
|--------|--------------------------------------------------------------------------------------|-----|
| P7     | VERONA FULL DAY                                                                      | 102 |
| P8     | GENOA AND PORTOFINO FULL DAY                                                         | 103 |
| P9     | CINQUE TERRE FULL DAY                                                                | 104 |
| P10    | FRANCIACORTA WINE REGION<br>FULL DAY                                                 | 105 |
|        | FOOD & MOTORS: ONE-DAY TOUR FRO<br>BY HIGH-SPEED TRAIN TO MARANELLO<br>EST DRIVE     |     |
|        | FOOD & MOTORS: ONE-DAY TOUR FRO<br>BY HIGH-SPEED TRAIN TO MARANELLO<br>JT TEST DRIVE |     |
| P12    | PIEDMONT WINE TOUR MILAN                                                             | 107 |
| P13 AM | BERNINA PANORAMIC TRAIN<br>TO ST. MORITZ                                             | 108 |
| P14    | EMILIA'S FOOD FARM EXCELLENCE                                                        | 109 |