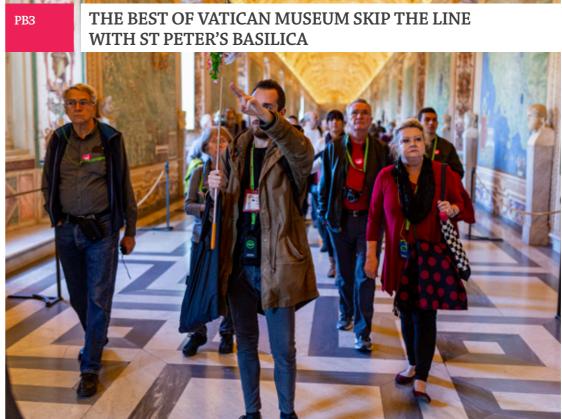

# **Vatican City**

Not only is the Vatican Museums complex the largest museum in the world, but it is also one of the world's richest and most valuable museums. Take the tour of the Vatican Museums and Sistine Chapel with no queue at all! No stress to access the Vatican: your professional guide will take you inside and accompany you in a memorable visit to one of the most important art collections worldwide. Admire the numerous halls of the museum, including the spiral staircase, the beautiful Raphael's rooms and their famous paintings, before entering the Sistine Chapel, Michelangelo's masterpiece. On your way out from the Sistine Chapel, you will go inside St. Peter's Basilica through an exclusive access skipping long lines\*. The tour wouldn't be complete without a walk in St. Peter's Square, the open space before the basilica, redesigned by G. L. Bernini, an architectural masterpiece of the Baroque age. Choose this tour if you would like to enjoy a professional guided tour to the Vatican Museums and the Sistine Chapel with skip the line access thanks to a special agreement we have with the Vatican Museums.

| 1 PAX   | 2 PAX   | 3 PAX    | 4 PAX   | 5 PAX   | 6 PAX   | 7 PAX   |
|---------|---------|----------|---------|---------|---------|---------|
| €888,00 | €466,00 | € 347,00 | €271,00 | €226,00 | €204,00 | €181,00 |