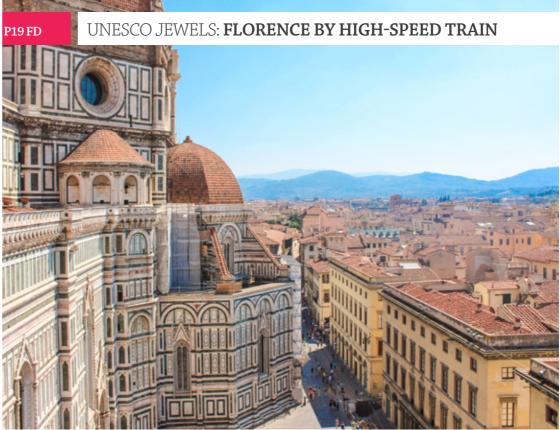

#### Optimize your Italian holiday and partake a one-day tour to Florence, cradle of the Renaissance.

You will reach Roma Termini railways station with a driver and meet your tour leader for check-in. He/ she will be with you to make sure you make it to Florence safely. You will reach Florence in one and a half hours approximately. Your local tour guide will be waiting at Firenze Santa Maria Novella railway station so you can start your walking tour to the city center. Florence is known worldwide for its treasures of art and architecture. Enjoy the squares, the streets, the artworks everywhere. You will access the splendid Uffizi Gallery with no line and see its highlights up close. Masterpieces here include works by Giotto, Cimabue, and Botticelli. After the Uffizi, you will discover Piazza Santa Croce, one of the most beautiful squares in town with its splendid Cathedral as a background. You will have some free time to enjoy a typical Tuscan meal (not included). A nice walk back to the station will complete this day in Florence. Your tour leader will wait for you at the station to assist you on your return trip to Rome in the late afternoon. From Roma Termini railway station, enjoy a transfer back to your hotel.