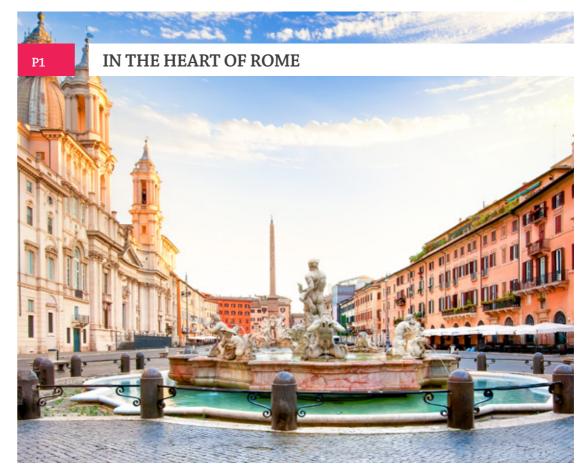

# In the heart of Rome

# Be amazed by Rome's Baroque Gems. Visit the world-famous Spanish Steps, Navona Square, the Pantheon and San Luigi dei Francesi (with Caravaggio's paintings in the Contarelli Chapel with the life of St. Matthew).

Have the highlights of Rome in your hands and go inside the Pantheon and San Luigi dei Francesi (National French Church). We will pick you up at your hotel and take you to visit the highlights of Baroque Rome, starting from the Spanish Steps. Moving next to Piazza Navona, enjoying a nice walk through the streets of the Capital. Discover secrets and legends of the most popular stairway of the world, background of many Hollywood movies. Enjoy the 18<sup>th</sup> century atmosphere of the Square with the beautiful Barcaccia, fountain designed by Bernini father and son. Then head to Trevi Fountain: the imposing set for the Oscar winner movie by Fellini "La Dolce Vita", icon of the Italian sixties and beloved by visitors for the coin throwing tradition, to ensure a future visit to Rome. The tour will continue with a stop at the Pantheon, one of the most precious ancient Roman monuments. Once Temple dedicated to all the Gods, converted later in a Catholic Church, this is a real masterpiece of architecture with its original ancient dome with the "oculum" and its interior decorations. The visit will continue with a stop inside the Church of St. Louis of the French, which hosts beautiful works of art by Caravaggio. The tour ends in one of the most beautiful squares of Rome: Piazza Navona with the splendid Fontana dei Quattro Fiumi by Bernini and the imposing St. Agnes Church by Borromini.